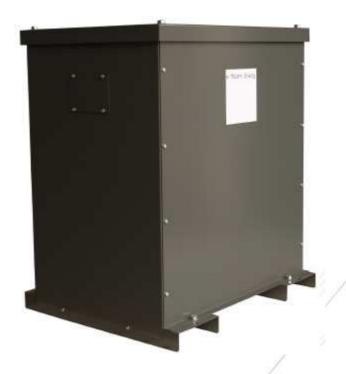

## eVO-F - Fixed Reduction Voltage Optimisation Technology

A range of bespoke fixed reduction Voltage Optimisation units designed and manufactured to meet the specific needs of a site.

- Nominal 415V 3 Phase 50/60 Hz input
- Three phase versions from 50 to 4000 Amps available
- 5 taps with reductions to 12% (Line to Neutral)
- Insulation Class F, using high quality insulating systems
- Low Loss, Super Low Loss, & Amorphous core materials available
- As standard housed in substantial sheet
  metal enclosure (IP21) higher IP ratings available on request