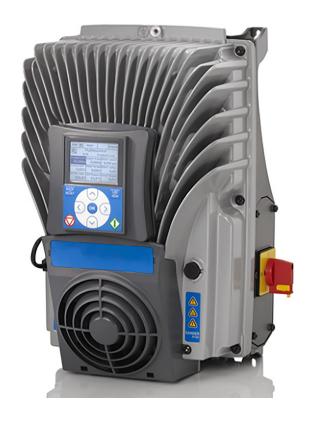

## eVSD Variable Speed Inverter

With specific HVAC versions available, substantial and ongoing energy savings can be achieved with relatively low level changes to the motor speeds.

The eVSD inverters are available with BACNet as an option to enable easy integration into your BMS system.

- Product Range 0.75 to 355 kW
- Specifically designed for fan & pump applications
- Single Phase and Three Phase versions
- Quick installation and commissioning
- Varnished circuit boards as standard for use in harsh environments

- IP21, IP54, IP65 enclosures available
- BACNet optional interface
- EMC filters
- CE, UL, cUL, product approvals
- EMC & Harmonic compliant as standard
- RoHS & WEEE compliant
- Worldwide support and service